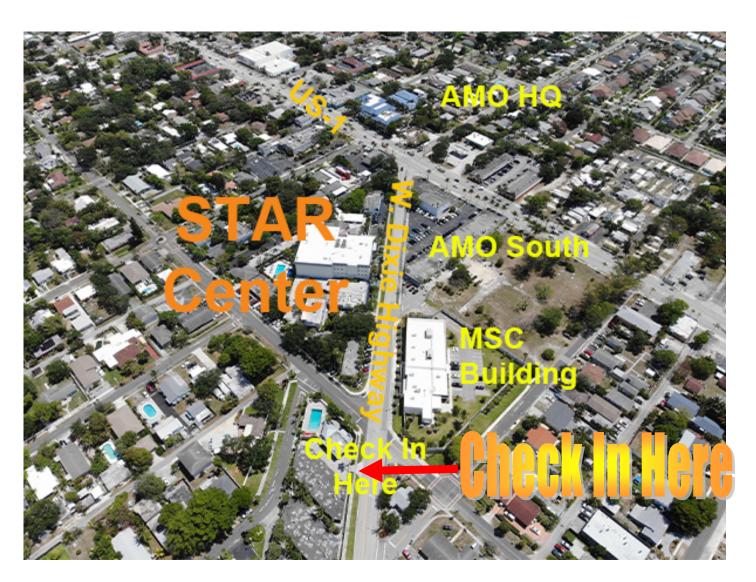

## **Arrival Information**

On arrival, all students should report to Lodging Services (900 SW 2<sup>nd</sup> Avenue, Dania Beach, FL 33004 Telephone 954-921-7254 Extension 7999). This is located about 100 yards west of the main 4-story building as shown above. Lodging Services is manned 24/7 and all students will receive a Welcome Letter on check-in that will inform them of class start time and location. The staff will be pleased to help with directions.